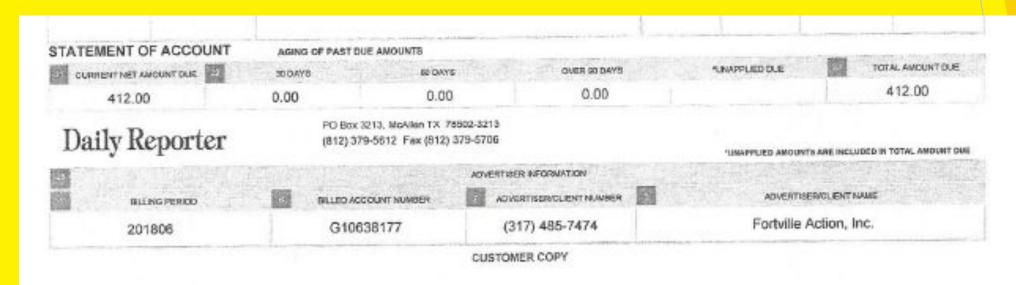

Daily Reporter Ad

- Social Media Boosts
  - 08/31/2018 Chk 1456 Facebook Boosts reimbursed 99.00
     May 15 July 30, 2018 Facebook Boosts
  - ▶ 07/30/2018 Debit Card Facebook Boosts 25.00
  - ▶ 07/30/2018 Debit Card Facebook Boosts 5.00
  - ▶ 08/23/2018 Debit Card Facebook Boosts 30.00