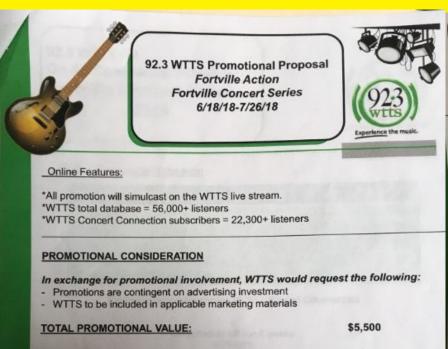

#### WTTS Radio Ad

92.3 WTTS FM
On-Air Commercial Schedule:
Fortville Concert Series
2018

The weekly schedule contains 15, 60 - Second Commercials.

The schedule will run 6 weeks: 6/19-6/21 6/26-6/28 7/5-7/7 (spots will run Thursday-Saturday this week) 7/10-7/12 7/17-7/19 7/24-7/26

Weekly Investment: \$435 x 6 = \$2,610