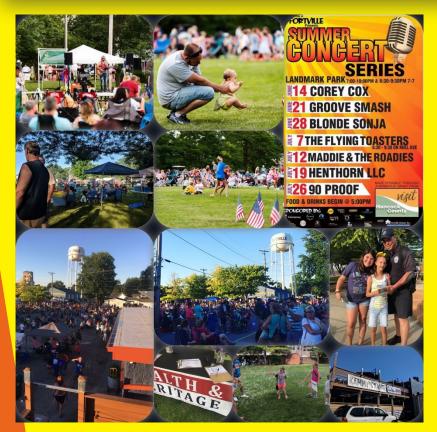

Main Street Arts & Music Festival - Historic Downtown, Fortville, IN and 3 others

**FORTVILLE** ANDMARK PARK 7:00-10:00

**₹14 COREY COX** 

**21** GROOVE SMASH

**28** BLONDE SONJA

7 THE FLYING TOASTERS

**12** MADDIE & THE ROADIES

19 HENTHORN LLC

**≥26** 90 PROOF

Free Fortville Summer Concert Series w/ Maddie & The Roadies

#### schedule

**14** COREY COX **21 GROOVE SMASH 28** BLONDE SONJA 7 THE FLYING TOASTERS **₹12** MADDIE & THE ROADIES **§19 HENTHORN LLC 326 90 PROOF** 