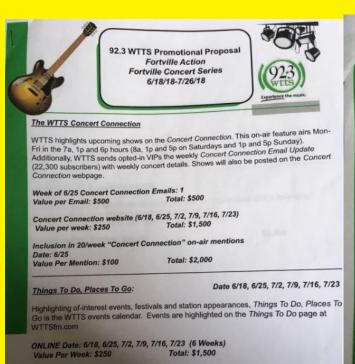

#### WTTS Radio Ad

92.3 WTTS FM
On-Air Commercial Schedule:
Fortville Concert Series
2018

#### Weekly Commercial Schedule:

| Day Part | Mon | Tues | Wed | Thur | Fri | Sat | Sun | Rate |
|----------|-----|------|-----|------|-----|-----|-----|------|
| 10a-3p   |     | 1    | 1   | 1    |     |     |     | \$75 |
| 3p-7p    |     | 1    | 1   |      |     |     |     | \$75 |
| 7p-9p    |     | 2    | 2   |      |     |     |     | \$15 |
| 5a-12a   |     | [    | -3] |      |     |     |     | \$0  |
| 5a-5a    |     | [    | -3] |      |     |     |     | \$0  |

The weekly schedule contains 15, 60 - Second Commercials.

The schedule will run 6 weeks: 6/19-6/21 6/26-6/28 7/5-7/7 (spots will run Thursday-Saturday this week) 7/10-7/12 7/17-7/19 7/24-7/26

Weekly Investment: \$435 x 6 = \$2,610