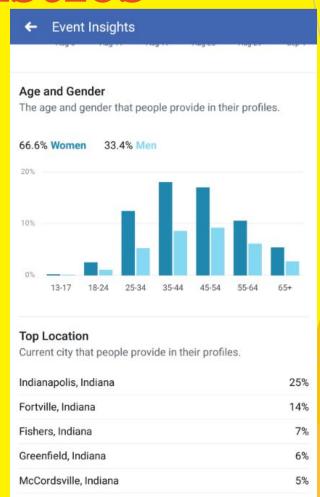

# 2018 festival statistics

- Estimated Attendance:
- Estimated Percentage of Attendees outside 46040 Zip:
- New Promoter Scores: ??