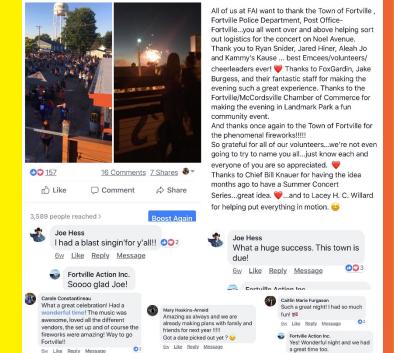

# Radio presence

- ▶ 92.3 WTTS FM: Example Weekly Radio Advertisement
  - "If you looking for a fun summer afternoon with the family, come and join the free Fortville Summer Concert Series in Historic Landmark Park in downtown Fortville. Bring your blankets and lawn chairs for a beautiful night of live music. All ages are welcome. Featuring kids game area, food trucks, and FoxGardin Beer Garden. Grab a bottle of wine from 305 Wine Garage on the way and find a seat starting at 5PM. The Fortville Summer Concert Series in Landmark Park is every Thursday, now until July 26<sup>th</sup>, and on Saturday July 7<sup>th</sup> for the Independence Day Block Party on Noel Ave. Every week a local musician will take the stage and ring in an evening of fun featuring bands like... This week local band... for the 7-part, free Fortville Summer Concert Series... Food and drinks start at 5PM, band starts at 7PM...Visit host, Fortville Action Inc on Facebook or FortvilleActions.com."