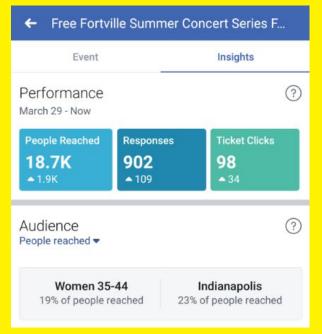

Insights

← Free Fortville Summer Concert Series F...

Event

Insights

Free Fortville Summer Concert

Series Featuring Henthorn Main Street Arts & Music Festival - Historic Downtown. Fortville, IN and 5 others